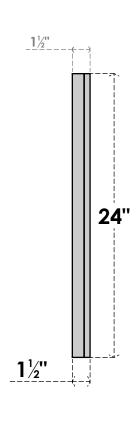

## **GVPVE14X2402SF**

14"W X 24"H RECTANGLE SURFACE MOUNT PVC GABLE VENT: FUNCTIONAL, W/ 2"W X 1-1/2"P **BRICKMOULD FRAME** 

**VENTING AREA: 15 SQ IN** LOUVER HEIGHT: 2 7/8"

LOUVER QTY: 7

**FRONT** 

SIDE

- 1. INSTALLATION TO BE COMPLETED IN ACCORDANCE WITH MANUFACTURER'S SPECIFICATIONS.
  2. DRAWING MAY NOT BE TO SCALE
  3. THIS DRAWING IS INTENDED FOR DESIGN AND PLANNING PURPOSES ONLY.
  4. ALL INFORMATION CONTAINED HEREIN WAS CURRENT AT THE TIME OF DEVELOPMENT BUT MUST BE REVIEWED AND APPROVED BY THE PRODUCT MANUFACTURER TO BE CONSIDERED ACCURATE.
  5. ARCHITECTURAL GRADE PVC PRODUCTS ARE MADE FROM EXPANDED CELLULAR PVC AND COME NATURALLY WHITE BUT MAY BE
- **PAINTED**