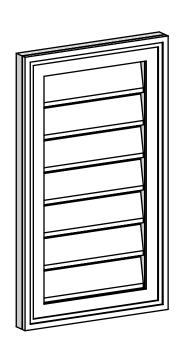

## **GVPVE14X2402SF**

14"W X 24"H RECTANGLE SURFACE MOUNT PVC GABLE VENT: FUNCTIONAL, W/ 2"W X 1-1/2"P **BRICKMOULD FRAME** 

**VENTING AREA: 15 SQ IN** LOUVER HEIGHT: 2 7/8"

LOUVER QTY: 7

**FRONT** 

SIDE

- 1. INSTALLATION TO BE COMPLETED IN ACCORDANCE WITH MANUFACTURER'S SPECIFICATIONS.
  2. DRAWING MAY NOT BE TO SCALE
  3. THIS DRAWING IS INTENDED FOR DESIGN AND PLANNING PURPOSES ONLY.
  4. ALL INFORMATION CONTAINED HEREIN WAS CURRENT AT THE TIME OF DEVELOPMENT BUT MUST BE REVIEWED AND APPROVED BY THE PRODUCT MANUFACTURER TO BE CONSIDERED ACCURATE.
  5. ARCHITECTURAL GRADE PVC PRODUCTS ARE MADE FROM EXPANDED CELLULAR PVC AND COME NATURALLY WHITE BUT MAY BE
- **PAINTED**