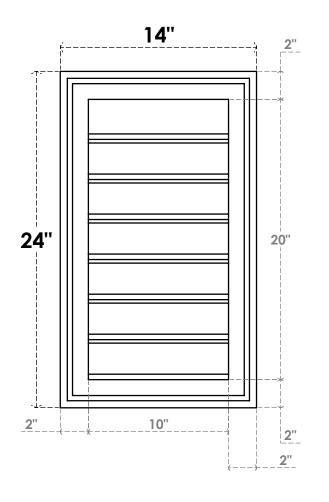

## **GVPVE14X2402SF**

14"W X 24"H RECTANGLE SURFACE MOUNT PVC GABLE VENT: FUNCTIONAL, W/ 2"W X 1-1/2"P **BRICKMOULD FRAME** 

**VENTING AREA: 15 SQ IN** LOUVER HEIGHT: 2 7/8"

LOUVER QTY: 7

**FRONT** 

SIDE

- 1. INSTALLATION TO BE COMPLETED IN ACCORDANCE WITH MANUFACTURER'S SPECIFICATIONS.
  2. DRAWING MAY NOT BE TO SCALE
  3. THIS DRAWING IS INTENDED FOR DESIGN AND PLANNING PURPOSES ONLY.
  4. ALL INFORMATION CONTAINED HEREIN WAS CURRENT AT THE TIME OF DEVELOPMENT BUT MUST BE REVIEWED AND APPROVED BY THE PRODUCT MANUFACTURER TO BE CONSIDERED ACCURATE.
  5. ARCHITECTURAL GRADE PVC PRODUCTS ARE MADE FROM EXPANDED CELLULAR PVC AND COME NATURALLY WHITE BUT MAY BE
- **PAINTED**